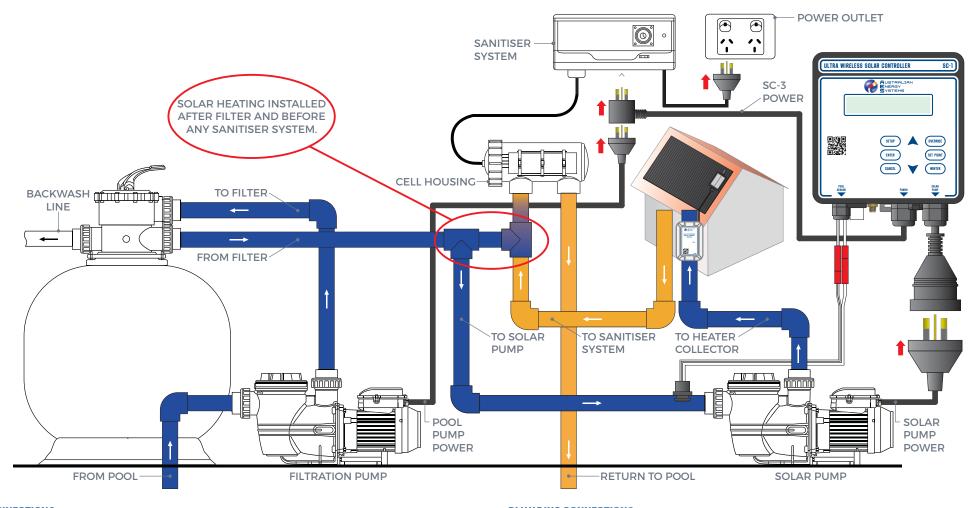

## **POWER** AND PLUMBING CONNECTIONS

## **POWER CONNECTIONS**

- Connect the Sanitiser System power lead to a suitable 10 Amp rated, weather resistant power outlet.
- Connect the SC-1 power lead to the Sanitiser System pool pump outlet.
- Connect the Pool Pump power lead into the piggy-back socket of the SC-1 power lead.
- Connect the Solar Pump to the **SOLAR PUMP** outlet of the **SC-1**.

## **PLUMBING CONNECTIONS**

- Plumb the suction line of the Solar Pump into the pool return line after the filter, and before the heated water return from the Heater Collector.
- Plumb the heated water line into the pool return line after the solar pump take-off and before the Sanitation System.
- The water flow for the Solar Heating must always be before any type of Sanitation System to prevent damage to the Heater Collectors from high sanitiser levels.