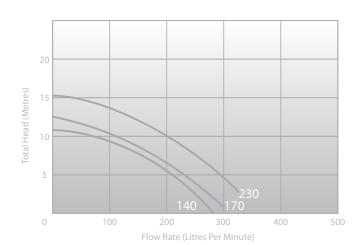

## **SPECIFICATIONS**

| Model | Volts | Phase  | Input Watts | Horse<br>Power | Flow Rate<br>Max @ 8 m/h | Noise<br>@ 1m | Full Load<br>Amps |
|-------|-------|--------|-------------|----------------|--------------------------|---------------|-------------------|
| E 140 | 240   | Single | 650         | 0.50           | 140 lpm                  | 57 dBA        | 2.9               |
| E 170 | 240   | Single | 850         | 0.75           | 170 lpm                  | 57 dBA        | 3.5               |
| E 230 | 240   | Single | 925         | 1.00           | 230 lpm                  | 57 dBA        | 3.9               |