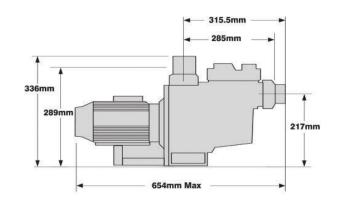

## **SPECIFICATIONS**

| Model | Volts | Phase  | Input Watts | Horse<br>Power | Flow Rate<br>Max @ 8 m/h | Noise<br>@ 1m | Full Load<br>Amps |
|-------|-------|--------|-------------|----------------|--------------------------|---------------|-------------------|
| E 140 | 240   | Single | 650         | 0.50           | 140 lpm                  | 57 dBA        | 2.9               |
| E 170 | 240   | Single | 850         | 0.75           | 170 lpm                  | 57 dBA        | 3.5               |
| E 230 | 240   | Single | 925         | 1.00           | 230 lpm                  | 57 dBA        | 3.9               |