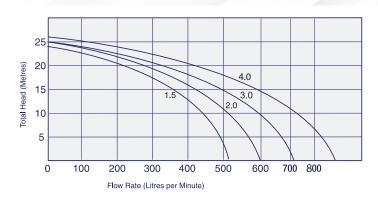

### **TECHNICAL INFORMATION**

| Model                             | Volts | Phase  | Input Watts | Full Load Amps | Flow Rate Max @ 8 m/h | Conns "mm" |
|-----------------------------------|-------|--------|-------------|----------------|-----------------------|------------|
| BX 1.5 HP Pool & Spa Pump         | 240   | Single | 1645        | 7.2            | 440 lpm               | 65/50      |
| BX 2.0 HP Pool & Spa Pump         | 240   | Single | 2030        | 8.8            | 540 lpm               | 65/50      |
| BX 3.0 HP Pool & Spa Pump         | 240   | Single | 2300        | 12.5           | 640 lpm               | 65/50      |
| BX 2.0 HP Pool & Spa Pump 3 Phase | 415   | Three  | 2195        | 3.4            | 540 lpm               | 65/50      |
| BX 3.0 HP Pool & Spa Pump 3 Phase | 415   | Three  | 2650        | 4.1            | 640 lpm               | 65/50      |
| BX 4.0 HP Pool & Spa Pump 3 Phase | 415   | Three  | 2985        | 4.7            | 750 lpm               | 80         |