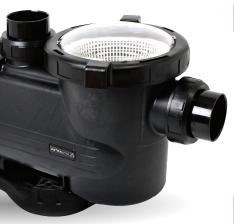

# **SAME POWER, LESS ENERGY**

While meeting the demands of your equipment the BX also moves more water, using less power in fewer hours per day. This means lower electricity costs. With a huge hair and lint pot the BX requires less frequent cleaning, making it ideal for holiday home and high leaf areas.