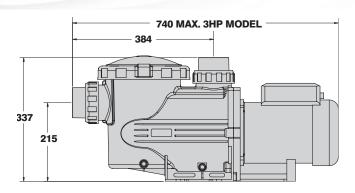

### **TECHNICAL INFORMATION**

| Model                             | Volts | Phase  | Input Watts | Full Load Amps | Flow Rate Max @ 8 m/h | Conns "mm" |
|-----------------------------------|-------|--------|-------------|----------------|-----------------------|------------|
| BX 1.5 HP Pool & Spa Pump         | 240   | Single | 1645        | 7.2            | 440 lpm               | 65/50      |
| BX 2.0 HP Pool & Spa Pump         | 240   | Single | 2030        | 8.8            | 540 lpm               | 65/50      |
| BX 3.0 HP Pool & Spa Pump         | 240   | Single | 2300        | 12.5           | 640 lpm               | 65/50      |
| BX 2.0 HP Pool & Spa Pump 3 Phase | 415   | Three  | 2195        | 3.4            | 540 lpm               | 65/50      |
| BX 3.0 HP Pool & Spa Pump 3 Phase | 415   | Three  | 2650        | 4.1            | 640 lpm               | 65/50      |
| BX 4.0 HP Pool & Spa Pump 3 Phase | 415   | Three  | 2985        | 4.7            | 750 lpm               | 80         |